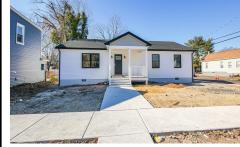

## COMMENTS

New Construction Opportunity on this Egg Harbor City Corner 10,000 SF lot with three street frontage. This 1,560 sf ranch home features a open floor plan as you enter the large living room, kitchen with center island and dining room. The kitchen has lots of cabinets and stainless steel appliances to include a double door refrigerator and freezer, Whirlpool 5 burner gas ran ...

## COMMENTS

New Construction Opportunity on this Egg Harbor City Corner 10,000 SF lot with three street frontage. This 1,560 sf ranch home features a open floor plan as you enter the large living room, kitchen with center island and dining room. The kitchen has lots of cabinets and stainless steel appliances to include a double door refrigerator and freezer, Whirlpool 5 burner gas ran...