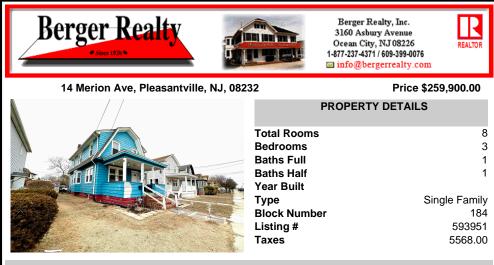

3160 Asbury Avenue Ocean City, NJ 08226 REALTOP 1-877-237-4371 / 609-399-0076 info@bergerrealty.com

Price \$259,900.00

14 Merion Ave, Pleasantville, NJ, 08232

| PROPERTY DETAILS                                                                                                  |  |
|-------------------------------------------------------------------------------------------------------------------|--|
| Total Rooms8Bedrooms3Baths Full1Baths Half1Year Built1TypeSingle FamilyBlock Number184Listing #593951Taxes5568.00 |  |

## COMMENTS

Charming Dutch Colonial in Pleasantville NJ ! This 3 bedroom 1.5 baths two story Dutch colonial offers character and potential in a convenient Pleasantville location. Featuring a classic front porch, spacious interior and a cooperative tenant who would love to stay or can vacate if needed. This home is perfect for investors or owner occupants alike. Good rental income and ...