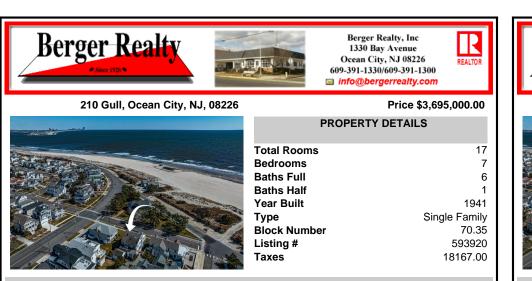

### 210 Gull, Ocean City, NJ, 08226

#### Price \$3,695,000.00

17

7

6

1941

70.35

593920

18167.00

| PROPERTY DETAILS                                                                                                   |
|--------------------------------------------------------------------------------------------------------------------|
| Total Rooms<br>Bedrooms<br>Baths Full<br>Baths Half<br>Year Built<br>Type Si<br>Block Number<br>Listing #<br>Taxes |