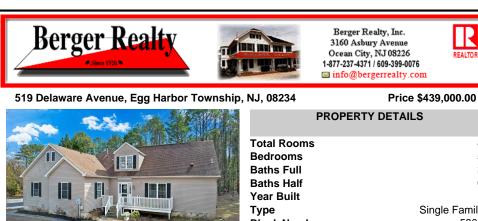

Call:

| J, 08234    | Price \$439,000.00 |
|-------------|--------------------|
| PROPERTY    | Y DETAILS          |
| otal Rooms  | 8                  |
| edrooms     | 5                  |
| aths Full   | 3                  |
| aths Half   | 0                  |
| ear Built   |                    |
| уре         | Single Family      |
| lock Number | 5804               |
| isting #    | 593913             |
| axes        | 12366.00           |

## COMMENTS

SUPERSIZE MINE! This is definitely a home made for the extended or multi-generational family or just anyone looking to really spread out! With separate living areas throughout this home and boasting over 4200 ft.<sup>2</sup>, you will delight in the generously sized rooms, including a FIRST FLOOR primary suite with a private bath, large walk-in closet, and access to the rear deck. T...