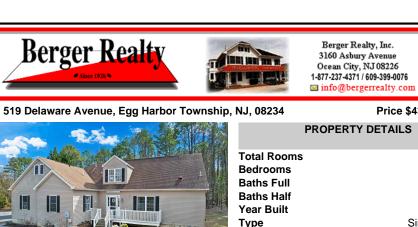

## Price \$439,000.00

REALTO

| Carl & Aller       | PROPERTY DETAILS |               |
|--------------------|------------------|---------------|
| A REAL PROPERTY OF | Total Rooms      | 8             |
|                    | Bedrooms         | 5             |
|                    | Baths Full       | 3             |
|                    | Baths Half       | 0             |
|                    | Year Built       |               |
|                    | Туре             | Single Family |
|                    | Block Number     | 5804          |
|                    | Listing #        | 593913        |
|                    | Taxes            | 12366.00      |

COMMENTS

SUPERSIZE MINE! This is definitely a home made for the extended or multi-generational family or just anyone looking to really spread out! With separate living areas throughout this home and boasting over 4200 ft.<sup>2</sup>, you will delight in the generously sized rooms, including a FIRST FLOOR primary suite with a private bath, large walk-in closet, and access to the rear deck. T...