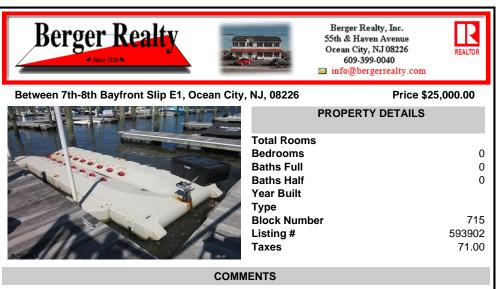

Between 7th-8th Bayfront Slip E1, Ocean

| A MARKED LA | Total Ro |
|-------------|----------|
|             | Bedroo   |
|             | Baths F  |
|             | Baths H  |
|             | Year Bu  |
|             | Туре     |
|             | Block N  |
|             | Listing  |
| SISRIES     | Taxes    |
| SJSKWLS     |          |

| n City, NJ, 08226 Price \$2 |             | Price \$25,000.00 |        |
|-----------------------------|-------------|-------------------|--------|
| E.A.A.                      |             | PROPERTY DE       | TAILS  |
| -                           | Total Rooms |                   |        |
| 18                          |             | >                 |        |
| and the second second       | Bedrooms    |                   | 0      |
|                             | Baths Full  |                   | 0      |
| 2                           | Baths Half  |                   | 0      |
|                             | Year Built  |                   |        |
|                             | Туре        |                   |        |
|                             | Block Numb  | er                | 715    |
|                             | Listing #   |                   | 593902 |
|                             | Taxes       |                   | 71.00  |
| 20                          |             |                   |        |

# COMMENTS

Just in time for the summer season. Check out this 20 ft. deeded boat slip in a great location behind the Nor'Easter complex between 7th & 8th Sts. Want to keep your watercraft up out of the water? Then you'll welcome the included floating dock which can accommodate a jet boat up to 19 ft. as well as a large 3-person jet ski or other type boats of 17 ft. or less. Slip ...