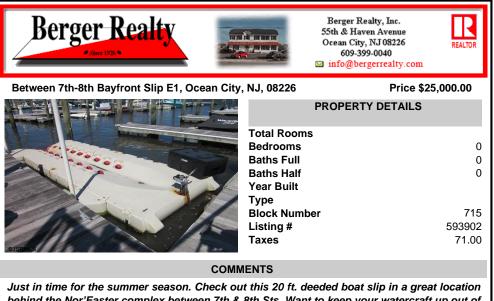

# COMMENTS

Just in time for the summer season. Check out this 20 ft. deeded boat slip in a great location behind the Nor'Easter complex between 7th & 8th Sts. Want to keep your watercraft up out of the water? Then you'll welcome the included floating dock which can accommodate a jet boat up to 19 ft. as well as a large 3-person jet ski or other type boats of 17 ft. or less. Slip ...