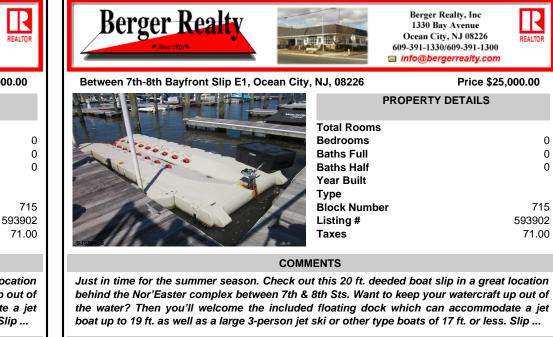

# COMMENTS

Just in time for the summer season. Check out this 20 ft. deeded boat slip in a great location behind the Nor'Easter complex between 7th & 8th Sts. Want to keep your watercraft up out of the water? Then you'll welcome the included floating dock which can accommodate a jet boat up to 19 ft. as well as a large 3-person jet ski or other type boats of 17 ft. or less. Slip ...