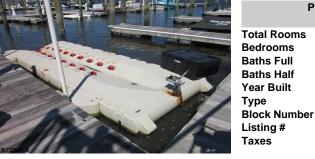

# COMMENTS

Just in time for the summer season. Check out this 20 ft. deeded boat slip in a great location behind the Nor'Easter complex between 7th & 8th Sts. Want to keep your watercraft up out of the water? Then you'll welcome the included floating dock which can accommodate a jet boat up to 19 ft. as well as a large 3-person jet ski or other type boats of 17 ft. or less. Slip ...