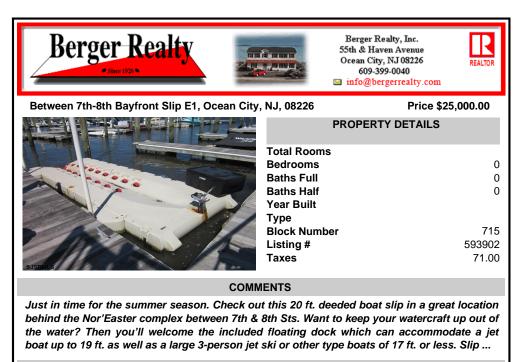

# COMMENTS

Just in time for the summer season. Check out this 20 ft. deeded boat slip in a great location behind the Nor'Easter complex between 7th & 8th Sts. Want to keep your watercraft up out of the water? Then you'll welcome the included floating dock which can accommodate a jet boat up to 19 ft. as well as a large 3-person jet ski or other type boats of 17 ft. or less. Slip ...