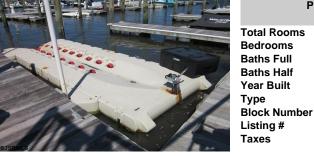

# COMMENTS

Just in time for the summer season. Check out this 20 ft. deeded boat slip in a great location behind the Nor'Easter complex between 7th & 8th Sts. Want to keep your watercraft up out of the water? Then you'll welcome the included floating dock which can accommodate a jet boat up to 19 ft. as well as a large 3-person jet ski or other type boats of 17 ft. or less. Slip ...