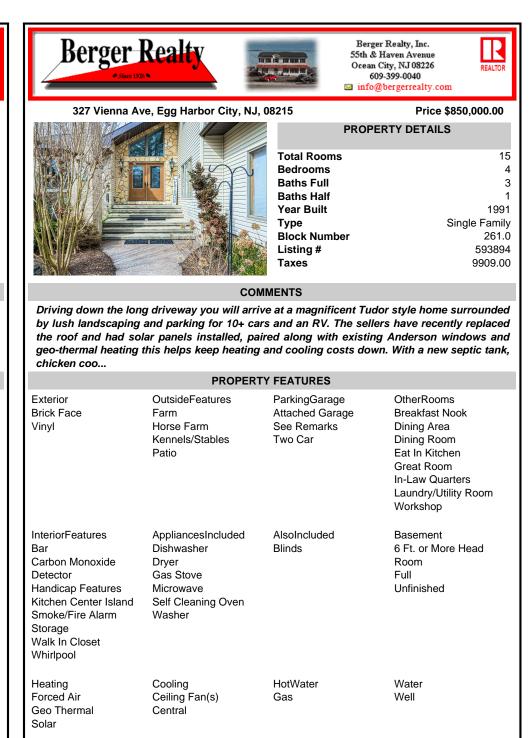

Driving down the long driveway you will arrive at a magnificent Tudor style home surrounded by lush landscaping and parking for 10+ cars and an RV. The sellers have recently replaced the roof and had solar panels installed, paired along with existing Anderson windows and geo-thermal heating this helps keep heating and cooling costs down. With a new septic tank, chicken coo...

CONTACT

| PROPERTY FEATURES                                                                                                                                                  |                                                                                                     |                                                            |                                                                                                                                                   |                                                                                                                                                                    |                                           |
|--------------------------------------------------------------------------------------------------------------------------------------------------------------------|-----------------------------------------------------------------------------------------------------|------------------------------------------------------------|---------------------------------------------------------------------------------------------------------------------------------------------------|--------------------------------------------------------------------------------------------------------------------------------------------------------------------|-------------------------------------------|
| Exterior<br>Brick Face<br>Vinyl                                                                                                                                    | OutsideFeatures<br>Farm<br>Horse Farm<br>Kennels/Stables<br>Patio                                   | ParkingGarage<br>Attached Garage<br>See Remarks<br>Two Car | OtherRooms<br>Breakfast Nook<br>Dining Area<br>Dining Room<br>Eat In Kitchen<br>Great Room<br>In-Law Quarters<br>Laundry/Utility Room<br>Workshop | Exterior<br>Brick Face<br>Vinyl                                                                                                                                    | Ou<br>Fai<br>Ho<br>Ke<br>Pa               |
| InteriorFeatures<br>Bar<br>Carbon Monoxide<br>Detector<br>Handicap Features<br>Kitchen Center Island<br>Smoke/Fire Alarm<br>Storage<br>Walk In Closet<br>Whirlpool | AppliancesIncluded<br>Dishwasher<br>Dryer<br>Gas Stove<br>Microwave<br>Self Cleaning Oven<br>Washer | AlsoIncluded<br>Blinds                                     | Basement<br>6 Ft. or More Head<br>Room<br>Full<br>Unfinished                                                                                      | InteriorFeatures<br>Bar<br>Carbon Monoxide<br>Detector<br>Handicap Features<br>Kitchen Center Island<br>Smoke/Fire Alarm<br>Storage<br>Walk In Closet<br>Whirlpool | Ap<br>Dis<br>Dry<br>Ga<br>Mic<br>Se<br>Wa |
| Heating<br>Forced Air<br>Geo Thermal<br>Solar<br>Sewer<br>Septic                                                                                                   | Cooling<br>Ceiling Fan(s)<br>Central                                                                | HotWater<br>Gas                                            | Water<br>Well                                                                                                                                     | Heating<br>Forced Air<br>Geo Thermal<br>Solar<br>Sewer<br>Septic                                                                                                   | Co<br>Ce<br>Ce                            |