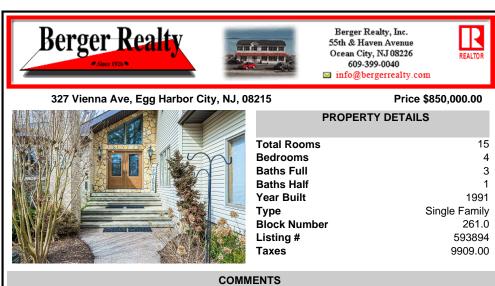

Driving down the long driveway you will arrive at a magnificent Tudor style home surrounded by lush landscaping and parking for 10+ cars and an RV. The sellers have recently replaced the roof and had solar panels installed, paired along with existing Anderson windows and geo-thermal heating this helps keep heating and cooling costs down. With a new septic tank, chicken coo...