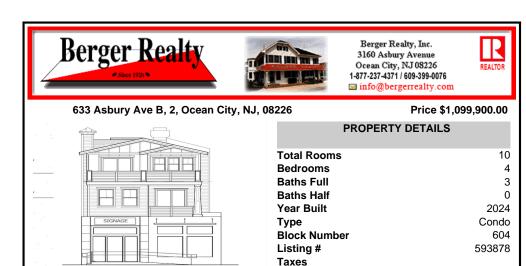

## COMMENTS

Gorgeous, conveniently located second floor new construction condo, 3 spacious bedrooms plus a bonus room for a den or office & 3 full custom tiled bathrooms gas heat, central air, bright & airy living and dining areas, gas fireplace, fully equipped kitchen with stainless steel appliances, granite countertops, tile backsplash, center island for extra prep space and room t...

| PROPERTY FEATURES                    |                                             |                                                                                    |                                                                          |  |
|--------------------------------------|---------------------------------------------|------------------------------------------------------------------------------------|--------------------------------------------------------------------------|--|
| Exterior<br>Vinyl                    | ParkingGarage<br>Attached Garage<br>One Car | OtherRooms<br>Den/TV Room<br>Dining Area<br>Eat In Kitchen<br>Laundry/Utility Room | InteriorFeatures<br>Fireplace(s)<br>Kitchen Center Island<br>Master Bath |  |
| Heating<br>Forced Air<br>Gas-Natural | Cooling<br>Ceiling Fan(s)<br>Central        | HotWater<br>Gas                                                                    | Water<br>Public Water                                                    |  |
| Sewer                                |                                             |                                                                                    |                                                                          |  |