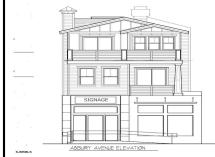

Price \$1,099,900.00

633 Asbury Ave B, 2, Ocean City, NJ, 08226

DDODEDTY DETAILS

| PROPERTY DETAILS |        |  |
|------------------|--------|--|
| Total Rooms      | 10     |  |
| Bedrooms         | 4      |  |
| Baths Full       | 3      |  |
| Baths Half       | 0      |  |
| Year Built       | 2024   |  |
| Туре             | Condo  |  |
| Block Number     | 604    |  |
| Listing #        | 593878 |  |
| Taxes            |        |  |

## COMMENTS

Gorgeous, conveniently located second floor new construction condo, 3 spacious bedrooms plus a bonus room for a den or office & 3 full custom tiled bathrooms gas heat, central air, bright & airy living and dining areas, gas fireplace, fully equipped kitchen with stainless steel appliances, granite countertops, tile backsplash, center island for extra prep space and room t...