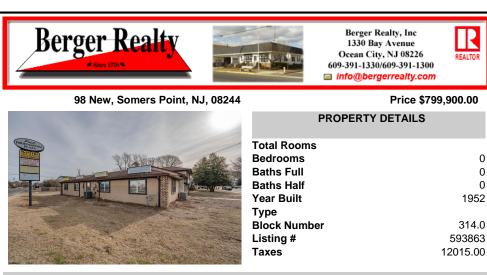

#### 98 New, Somers Point, NJ, 08244

## Price \$799,900.00

| To<br>Be                   |
|----------------------------|
| To<br>Bo<br>Ba<br>Ba<br>Ye |
| Ye<br>Ty                   |
| Ty<br>Bl<br>Li             |

| Total Rooms  |          |
|--------------|----------|
| Bedrooms     | 0        |
| Baths Full   | 0        |
| Baths Half   | 0        |
| Year Built   | 1952     |
| Туре         |          |
| Block Number | 314.0    |
| Listing #    | 593863   |
| Taxes        | 12015.00 |
|              |          |

**PROPERTY DETAILS** 