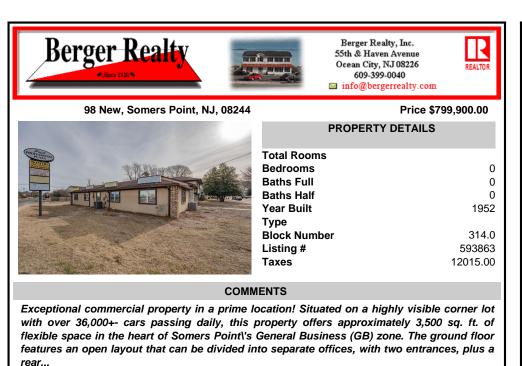

CONTACT

Scan to see Property page.

COMMENTS

**Block Number** 

Listing #

Taxes

Exceptional commercial property in a prime location! Situated on a highly visible corner lot with over 36,000+- cars passing daily, this property offers approximately 3,500 sq. ft. of flexible space in the heart of Somers Point\'s General Business (GB) zone. The ground floor features an open layout that can be divided into separate offices, with two entrances, plus a rear...