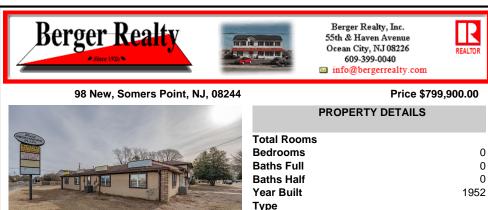

CONTACT

Scan to see Property page.

COMMENTS

**Block Number** 

Listing #

Taxes

Exceptional commercial property in a prime location! Situated on a highly visible corner lot with over 36,000+- cars passing daily, this property offers approximately 3,500 sq. ft. of flexible space in the heart of Somers Point\'s General Business (GB) zone. The ground floor features an open layout that can be divided into separate offices, with two entrances, plus a rear...