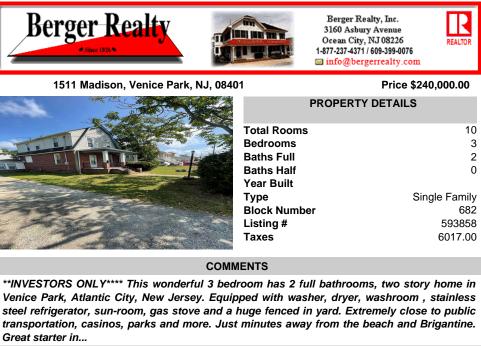

1511 Madison, Venice Park, NJ, 0840

|                                                                   | 🖾 info@bergerrealty.com                   |  |  |  |
|-------------------------------------------------------------------|-------------------------------------------|--|--|--|
| 01                                                                | Price \$240,000.00                        |  |  |  |
|                                                                   | PROPERTY DETAILS                          |  |  |  |
| Total Rooms<br>Bedrooms<br>Baths Full<br>Baths Half<br>Year Built | s 10<br>3<br>2<br>0                       |  |  |  |
| Type<br>Block Numb<br>Listing #<br>Taxes                          | Single Family<br>682<br>593858<br>6017.00 |  |  |  |

Berger Realty, Inc.

3160 Asbury Avenue

Ocean City, NJ 08226

1-877-237-4371 / 609-399-0076

## COMMENTS

\*\*INVESTORS ONLY\*\*\*\* This wonderful 3 bedroom has 2 full bathrooms, two story home in Venice Park, Atlantic City, New Jersey. Equipped with washer, dryer, washroom, stainless steel refrigerator, sun-room, gas stove and a huge fenced in yard. Extremely close to public transportation, casinos, parks and more. Just minutes away from the beach and Brigantine. Great starter in...