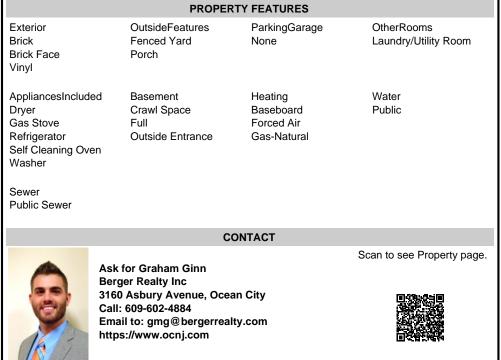

| PROPERTY FEATURES                                                                        |                                                     |                                                   |                                    |  |
|------------------------------------------------------------------------------------------|-----------------------------------------------------|---------------------------------------------------|------------------------------------|--|
| Exterior<br>Brick<br>Brick Face<br>Vinyl                                                 | OutsideFeatures<br>Fenced Yard<br>Porch             | ParkingGarage<br>None                             | OtherRooms<br>Laundry/Utility Room |  |
| AppliancesIncluded<br>Dryer<br>Gas Stove<br>Refrigerator<br>Self Cleaning Oven<br>Washer | Basement<br>Crawl Space<br>Full<br>Outside Entrance | Heating<br>Baseboard<br>Forced Air<br>Gas-Natural | Water<br>Public                    |  |
| Sewer<br>Public Sewer                                                                    |                                                     |                                                   |                                    |  |

## CONTACT

Scan to see Property page.

Great starter in...