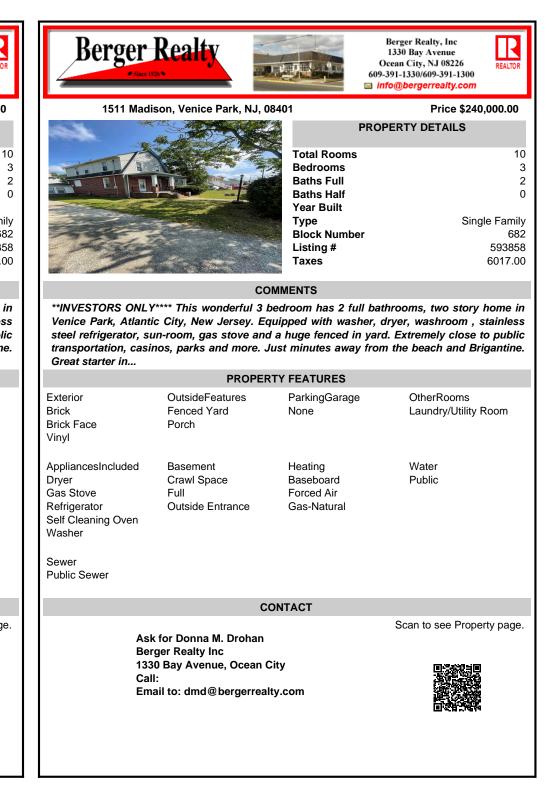

## COMMENTS

682

\*\*INVESTORS ONLY\*\*\*\* This wonderful 3 bedroom has 2 full bathrooms, two story home in Venice Park, Atlantic City, New Jersey. Equipped with washer, dryer, washroom, stainless steel refrigerator, sun-room, gas stove and a huge fenced in yard. Extremely close to public transportation, casinos, parks and more. Just minutes away from the beach and Brigantine. Great starter in ...