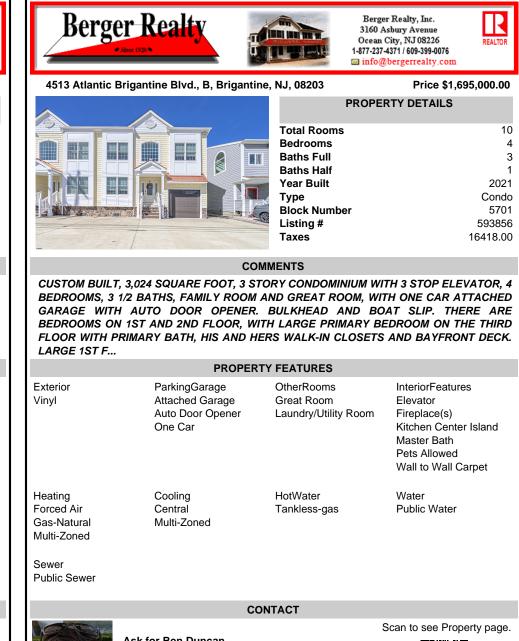

## COMMENTS

CUSTOM BUILT, 3,024 SQUARE FOOT, 3 STORY CONDOMINIUM WITH 3 STOP ELEVATOR, 4 BEDROOMS, 3 1/2 BATHS, FAMILY ROOM AND GREAT ROOM, WITH ONE CAR ATTACHED GARAGE WITH AUTO DOOR OPENER. BULKHEAD AND BOAT SLIP. THERE ARE BEDROOMS ON 1ST AND 2ND FLOOR, WITH LARGE PRIMARY BEDROOM ON THE THIRD FLOOR WITH PRIMARY BATH, HIS AND HERS WALK-IN CLOSETS AND BAYFRONT DECK. LARGE 1ST F...

| PROPERTY FEATURES                                   |                                                                 |                                                  |                                                                                                                             |
|-----------------------------------------------------|-----------------------------------------------------------------|--------------------------------------------------|-----------------------------------------------------------------------------------------------------------------------------|
| Exterior<br>Vinyl                                   | ParkingGarage<br>Attached Garage<br>Auto Door Opener<br>One Car | OtherRooms<br>Great Room<br>Laundry/Utility Room | InteriorFeatures<br>Elevator<br>Fireplace(s)<br>Kitchen Center Island<br>Master Bath<br>Pets Allowed<br>Wall to Wall Carpet |
| Heating<br>Forced Air<br>Gas-Natural<br>Multi-Zoned | Cooling<br>Central<br>Multi-Zoned                               | HotWater<br>Tankless-gas                         | Water<br>Public Water                                                                                                       |

Sewer Public Sewer