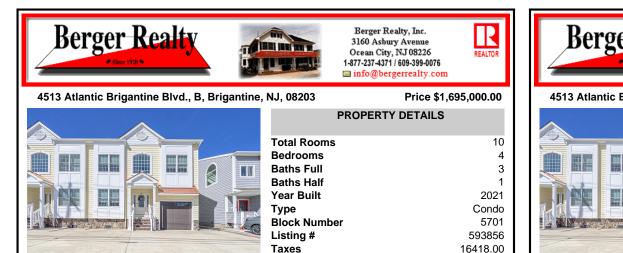

## COMMENTS

CUSTOM BUILT, 3,024 SQUARE FOOT, 3 STORY CONDOMINIUM WITH 3 STOP ELEVATOR, 4 BEDROOMS, 3 1/2 BATHS, FAMILY ROOM AND GREAT ROOM, WITH ONE CAR ATTACHED GARAGE WITH AUTO DOOR OPENER. BULKHEAD AND BOAT SLIP. THERE ARE BEDROOMS ON 1ST AND 2ND FLOOR, WITH LARGE PRIMARY BEDROOM ON THE THIRD FLOOR WITH PRIMARY BATH, HIS AND HERS WALK-IN CLOSETS AND BAYFRONT DECK. LARGE 1ST F...