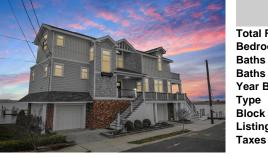

| 5  | Price \$2,699,000.00 |               |  |
|----|----------------------|---------------|--|
|    | PROPERTY DETAILS     |               |  |
|    |                      |               |  |
|    | Total Rooms          | 10            |  |
|    | Bedrooms             | 3             |  |
|    | Baths Full           | 2             |  |
| /  | Baths Half           | 1             |  |
| -  | Year Built           |               |  |
|    | Туре                 | Single Family |  |
| 16 | Block Number         | 1009          |  |
| 1  | Listing #            | 593810        |  |
|    | Taxes                | 9760.00       |  |
|    |                      |               |  |

## COMMENTS

Welcome to 112 W. 10th Street in Ocean City, an incredible bayfront opportunity located just behind the 9th Street Bridge. This is the most affordably priced bayfront home on the market, offering stunning water views from every window and year-round sunset views over Cowpens Island. This elevated and renovated home (2014) features 3 bedrooms, 2.5 bathrooms, and an open lay...