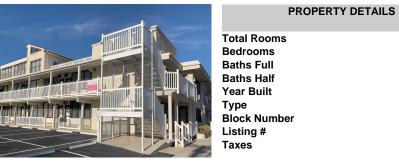

128

Condo

593798

2818.00

#### Price \$387,900.00

3

1

1

0

1957

128

Condo

593798

2818.00

ETAILS

| PROPERTY DI                                                                                                     |
|-----------------------------------------------------------------------------------------------------------------|
| Total Rooms<br>Bedrooms<br>Baths Full<br>Baths Half<br>Year Built<br>Type<br>Block Number<br>Listing #<br>Taxes |