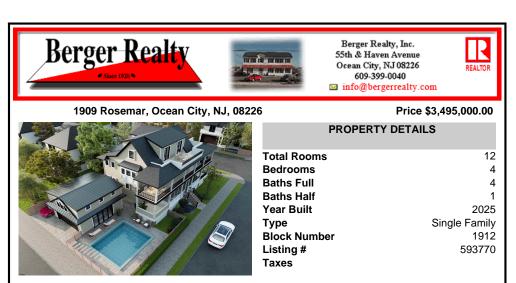

| Total Rooms  | 12            |
|--------------|---------------|
| Bedrooms     | 4             |
| Baths Full   | 4             |
| Baths Half   | 1             |
| Year Built   | 2025          |
| Туре         | Single Family |
| Block Number | 1912          |
| Listing #    | 593770        |
| Taxes        |               |

## COMMENTS

New construction home on an oversized 60\' x 100\' lot in the beautiful highly desired Riviera section of Ocean City. This is a rare double corner lot end cap with only 1 immediate back neighbor. This classic seashore design is timeless with exterior and interior features adding value and character to this home. This large single Family has 4 large bedrooms and 4.5 baths. ...