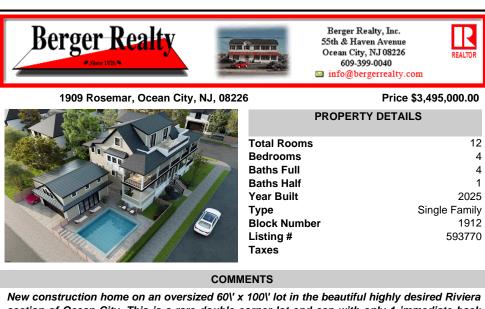

| Total Rooms  | 12            |
|--------------|---------------|
| Bedrooms     | 4             |
| Baths Full   | 4             |
| Baths Half   | 1             |
| Year Built   | 2025          |
| Туре         | Single Family |
| Block Number | 1912          |
| Listing #    | 593770        |
| Taxes        |               |

## COMMENTS

New construction home on an oversized 60\' x 100\' lot in the beautiful highly desired Riviera section of Ocean City. This is a rare double corner lot end cap with only 1 immediate back neighbor. This classic seashore design is timeless with exterior and interior features adding value and character to this home. This large single Family has 4 large bedrooms and 4.5 baths. ...