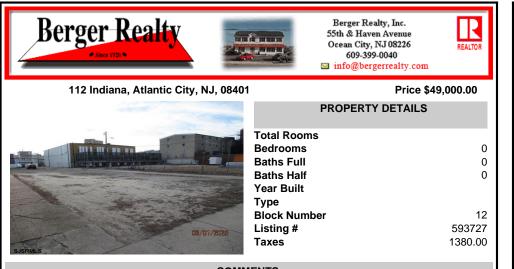

COMMENTS

Prime 25x95 lot located in the heart of the vibrant Central Business District, just a few blocks away from the Tanger Outlets, Sheraton Convention Center, and within walking distance to the beach, boardwalk, and world-renowned Caesars and Bally\'s Casinos. This highly sought-after location offers endless possibilities with zoning that accommodates a variety of uses, making...