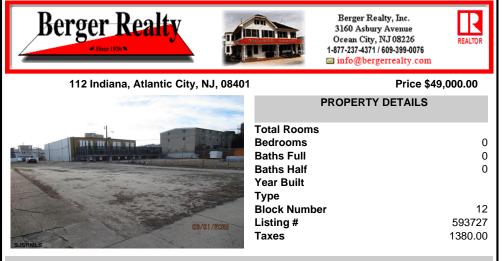

# COMMENTS

Prime 25x95 lot located in the heart of the vibrant Central Business District, just a few blocks away from the Tanger Outlets, Sheraton Convention Center, and within walking distance to the beach, boardwalk, and world-renowned Caesars and Bally\'s Casinos. This highly sought-after location offers endless possibilities with zoning that accommodates a variety of uses, making...