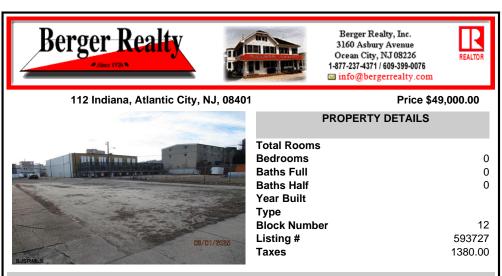

# COMMENTS

Prime 25x95 lot located in the heart of the vibrant Central Business District, just a few blocks away from the Tanger Outlets, Sheraton Convention Center, and within walking distance to the beach, boardwalk, and world-renowned Caesars and Bally\'s Casinos. This highly sought-after location offers endless possibilities with zoning that accommodates a variety of uses, making...