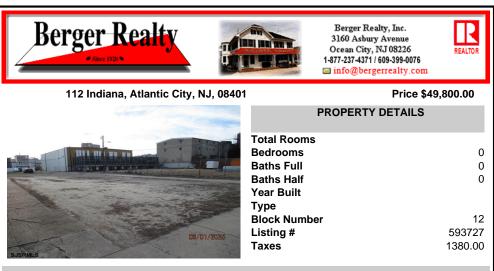

## COMMENTS

Prime 25x95 lot located in the heart of the vibrant Central Business District, just a few blocks away from the Tanger Outlets, Sheraton Convention Center, and within walking distance to the beach, boardwalk, and world-renowned Caesars and Bally\'s Casinos. This highly sought-after location offers endless possibilities with zoning that accommodates a variety of uses, making...