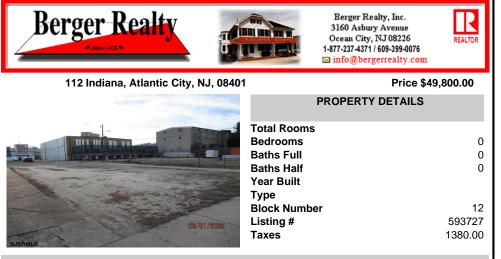

# COMMENTS

Prime 25x95 lot located in the heart of the vibrant Central Business District, just a few blocks away from the Tanger Outlets, Sheraton Convention Center, and within walking distance to the beach, boardwalk, and world-renowned Caesars and Bally\'s Casinos. This highly soughtafter location offers endless possibilities with zoning that accommodates a variety of uses, making...