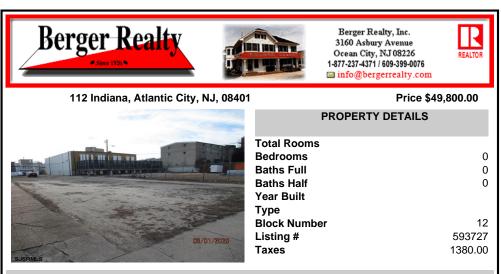

# COMMENTS

Prime 25x95 lot located in the heart of the vibrant Central Business District, just a few blocks away from the Tanger Outlets, Sheraton Convention Center, and within walking distance to the beach, boardwalk, and world-renowned Caesars and Bally\'s Casinos. This highly soughtafter location offers endless possibilities with zoning that accommodates a variety of uses, making ...