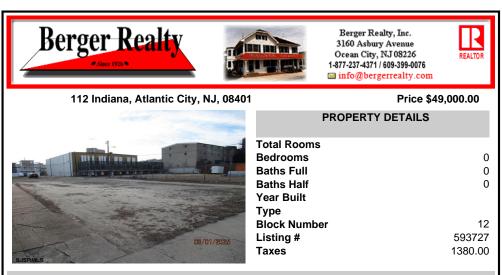

## COMMENTS

Prime 25x95 lot located in the heart of the vibrant Central Business District, just a few blocks away from the Tanger Outlets, Sheraton Convention Center, and within walking distance to the beach, boardwalk, and world-renowned Caesars and Bally\'s Casinos. This highly sought-after location offers endless possibilities with zoning that accommodates a variety of uses, making...