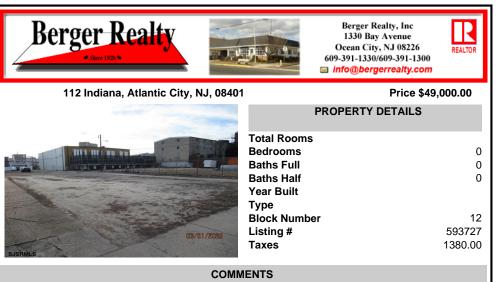

COMMENTS

Prime 25x95 lot located in the heart of the vibrant Central Business District, just a few blocks away from the Tanger Outlets, Sheraton Convention Center, and within walking distance to the beach, boardwalk, and world-renowned Caesars and Bally\'s Casinos. This highly sought-after location offers endless possibilities with zoning that accommodates a variety of uses, making...