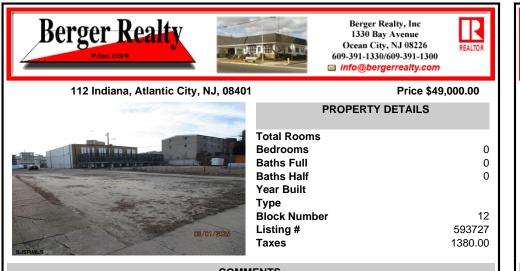

COMMENTS

Prime 25x95 lot located in the heart of the vibrant Central Business District, just a few blocks away from the Tanger Outlets, Sheraton Convention Center, and within walking distance to the beach, boardwalk, and world-renowned Caesars and Bally\'s Casinos. This highly sought-after location offers endless possibilities with zoning that accommodates a variety of uses, making...