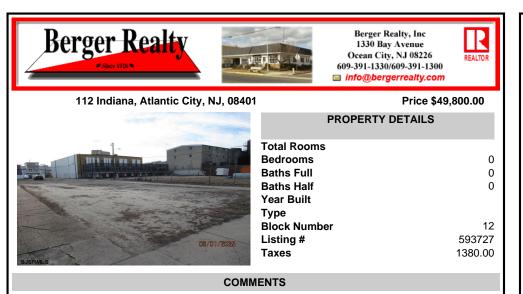

Prime 25x95 lot located in the heart of the vibrant Central Business District, just a few blocks away from the Tanger Outlets, Sheraton Convention Center, and within walking distance to the beach, boardwalk, and world-renowned Caesars and Bally\'s Casinos. This highly sought-after location offers endless possibilities with zoning that accommodates a variety of uses, making...