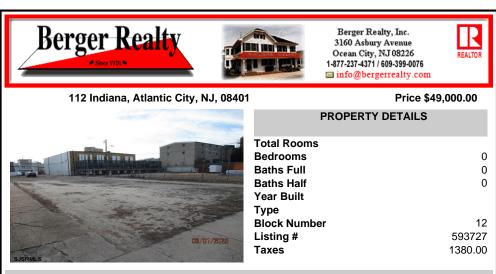

## COMMENTS

Prime 25x95 lot located in the heart of the vibrant Central Business District, just a few blocks away from the Tanger Outlets, Sheraton Convention Center, and within walking distance to the beach, boardwalk, and world-renowned Caesars and Bally\'s Casinos. This highly soughtafter location offers endless possibilities with zoning that accommodates a variety of uses, making ...