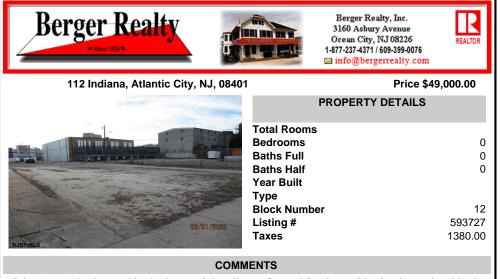

BADERCOLLINS.COM

Prime 25x95 lot located in the heart of the vibrant Central Business District, just a few blocks away from the Tanger Outlets, Sheraton Convention Center, and within walking distance to the beach, boardwalk, and world-renowned Caesars and Bally\'s Casinos. This highly soughtafter location offers endless possibilities with zoning that accommodates a variety of uses, making...