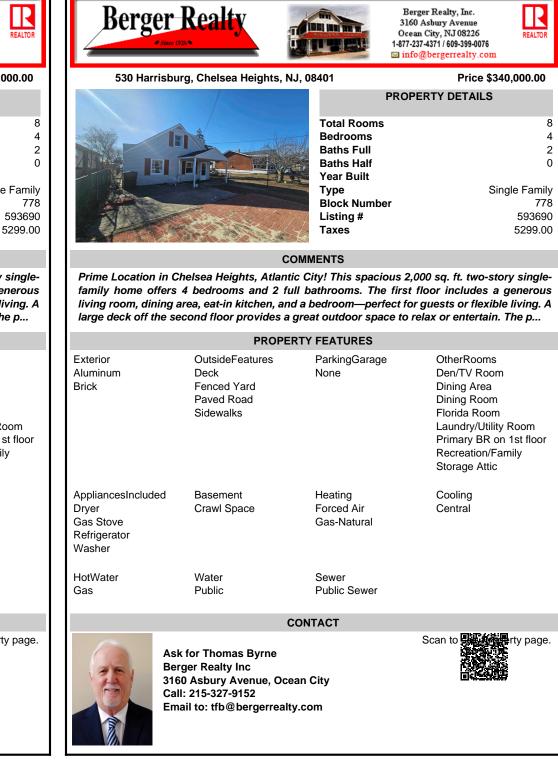

## COMMENTS

Taxes

Prime Location in Chelsea Heights, Atlantic City! This spacious 2,000 sq. ft. two-story singlefamily home offers 4 bedrooms and 2 full bathrooms. The first floor includes a generous living room, dining area, eat-in kitchen, and a bedroom—perfect for guests or flexible living. A large deck off the second floor provides a great outdoor space to relax or entertain. The p...