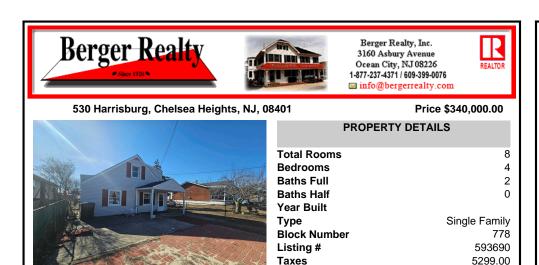

8

4

2

0

778

593690

5299.00

Single Family

Prime Location in Chelsea Heights, Atlantic City! This spacious 2,000 sq. ft. two-story singlefamily home offers 4 bedrooms and 2 full bathrooms. The first floor includes a generous living room, dining area, eat-in kitchen, and a bedroom-perfect for guests or flexible living. A large deck off the second floor provides a great outdoor space to relax or entertain. The p...