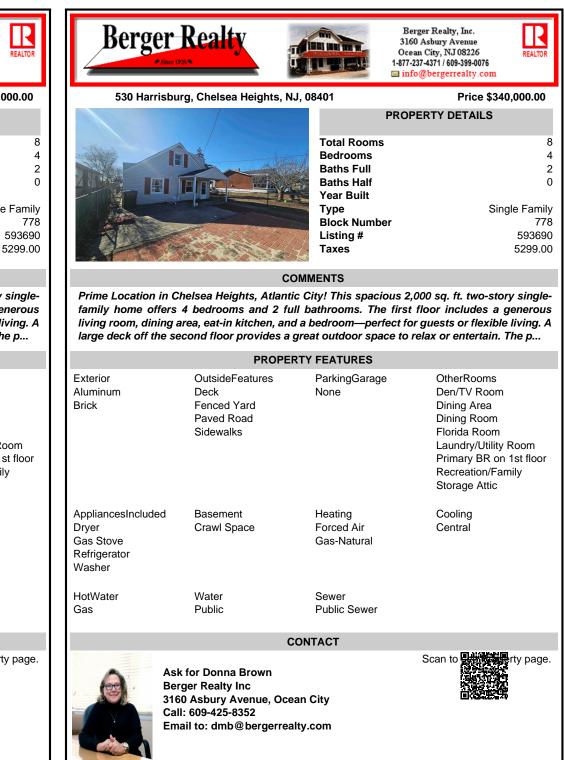

## COMMENTS

Taxes

Prime Location in Chelsea Heights, Atlantic City! This spacious 2,000 sq. ft. two-story singlefamily home offers 4 bedrooms and 2 full bathrooms. The first floor includes a generous living room, dining area, eat-in kitchen, and a bedroom—perfect for guests or flexible living. A large deck off the second floor provides a great outdoor space to relax or entertain. The p...