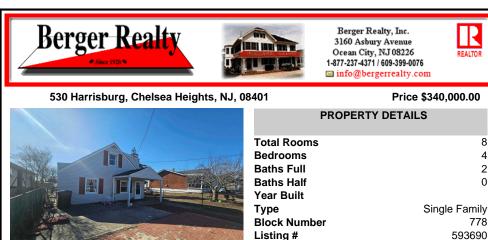

## COMMENTS

Taxes

Prime Location in Chelsea Heights, Atlantic City! This spacious 2,000 sq. ft. two-story singlefamily home offers 4 bedrooms and 2 full bathrooms. The first floor includes a generous living room, dining area, eat-in kitchen, and a bedroom—perfect for guests or flexible living. A large deck off the second floor provides a great outdoor space to relax or entertain. The p...