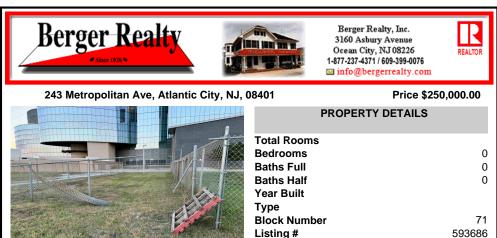

## COMMENTS

This prime ocean block property is located adjacent to the Ocean Casino in Atlantic City in the LH-2 District offering an unparalleled investment opportunity. Just steps away from the beach and the city's iconic Boardwalk, the lot provides a prime location for potential commercial and residential development. It is ideally positioned near the Island water park in the Show...

## COMMENTS

Taxes

This prime ocean block property is located adjacent to the Ocean Casino in Atlantic City in the LH-2 District offering an unparalleled investment opportunity. Just steps away from the beach and the city\'s iconic Boardwalk, the lot provides a prime location for potential commercial and residential development. It is ideally positioned near the Island water park in the Show...