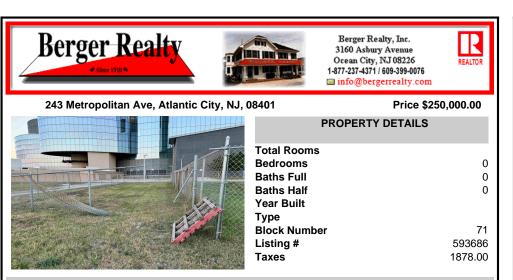

## COMMENTS

This prime ocean block property is located adjacent to the Ocean Casino in Atlantic City in the LH-2 District offering an unparalleled investment opportunity. Just steps away from the beach and the city's iconic Boardwalk, the lot provides a prime location for potential commercial and residential development. It is ideally positioned near the Island water park in the Show...

## COMMENTS

Taxes

This prime ocean block property is located adjacent to the Ocean Casino in Atlantic City in the LH-2 District offering an unparalleled investment opportunity. Just steps away from the beach and the city\'s iconic Boardwalk, the lot provides a prime location for potential commercial and residential development. It is ideally positioned near the Island water park in the Show...