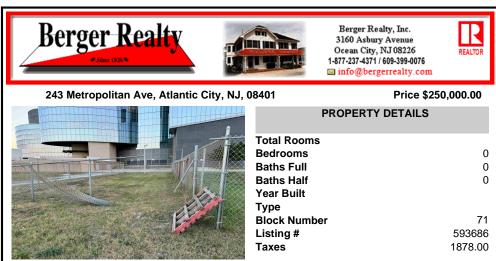

### COMMENTS

This prime ocean block property is located adjacent to the Ocean Casino in Atlantic City in the LH-2 District offering an unparalleled investment opportunity. Just steps away from the beach and the city\'s iconic Boardwalk, the lot provides a prime location for potential commercial and residential development. It is ideally positioned near the Island water park in the Show...