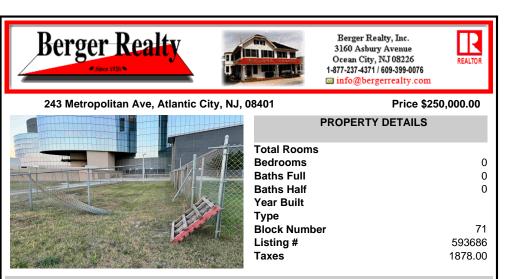

## COMMENTS

This prime ocean block property is located adjacent to the Ocean Casino in Atlantic City in the LH-2 District offering an unparalleled investment opportunity. Just steps away from the beach and the city's iconic Boardwalk, the lot provides a prime location for potential commercial and residential development. It is ideally positioned near the Island water park in the Show...