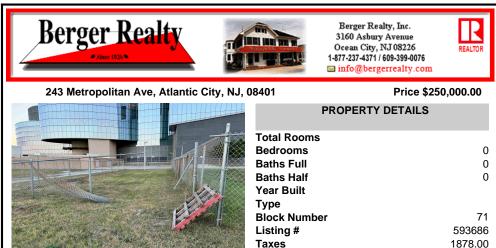

## COMMENTS

This prime ocean block property is located adjacent to the Ocean Casino in Atlantic City in the LH-2 District offering an unparalleled investment opportunity. Just steps away from the beach and the city\'s iconic Boardwalk, the lot provides a prime location for potential commercial and residential development. It is ideally positioned near the Island water park in the Show...