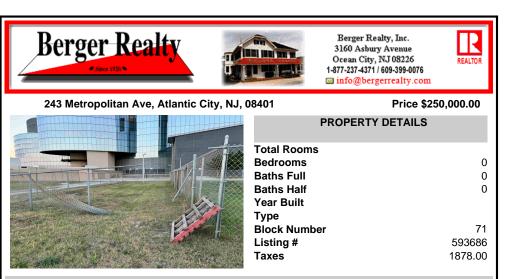

## COMMENTS

This prime ocean block property is located adjacent to the Ocean Casino in Atlantic City in the LH-2 District offering an unparalleled investment opportunity. Just steps away from the beach and the city\'s iconic Boardwalk, the lot provides a prime location for potential commercial and residential development. It is ideally positioned near the Island water park in the Show...