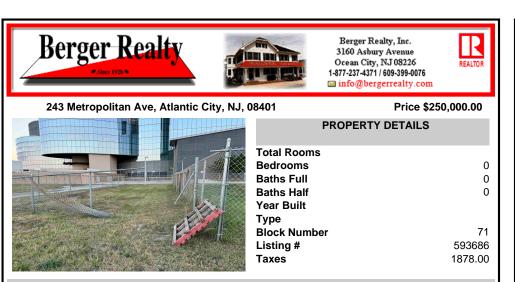

## COMMENTS

**Block Number** 

Listing #

Taxes

This prime ocean block property is located adjacent to the Ocean Casino in Atlantic City in the LH-2 District offering an unparalleled investment opportunity. Just steps away from the beach and the city\'s iconic Boardwalk, the lot provides a prime location for potential commercial and residential development. It is ideally positioned near the Island water park in the Show...