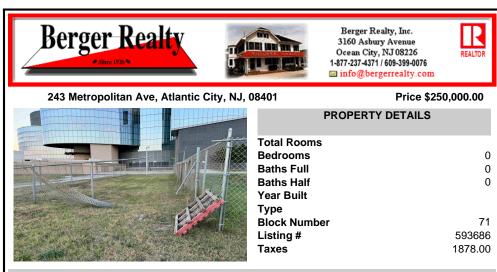

## COMMENTS

This prime ocean block property is located adjacent to the Ocean Casino in Atlantic City in the LH-2 District offering an unparalleled investment opportunity. Just steps away from the beach and the city\'s iconic Boardwalk, the lot provides a prime location for potential commercial and residential development. It is ideally positioned near the Island water park in the Show...