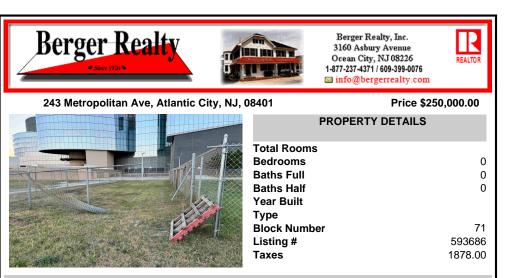

## COMMENTS

This prime ocean block property is located adjacent to the Ocean Casino in Atlantic City in the LH-2 District offering an unparalleled investment opportunity. Just steps away from the beach and the city's iconic Boardwalk, the lot provides a prime location for potential commercial and residential development. It is ideally positioned near the Island water park in the Show...