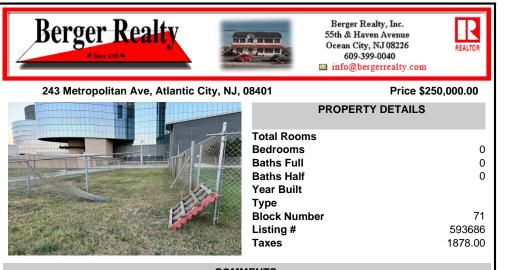

COMMENTS

This prime ocean block property is located adjacent to the Ocean Casino in Atlantic City in the LH-2 District offering an unparalleled investment opportunity. Just steps away from the beach and the city\'s iconic Boardwalk, the lot provides a prime location for potential commercial and residential development. It is ideally positioned near the Island water park in the Show...

## COMMENTS

This prime ocean block property is located adjacent to the Ocean Casino in Atlantic City in the LH-2 District offering an unparalleled investment opportunity. Just steps away from the beach and the city\'s iconic Boardwalk, the lot provides a prime location for potential commercial and residential development. It is ideally positioned near the Island water park in the Show...