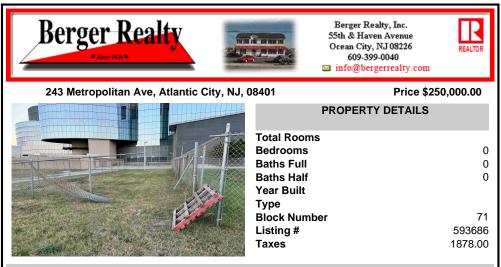

COMMENTS

This prime ocean block property is located adjacent to the Ocean Casino in Atlantic City in the LH-2 District offering an unparalleled investment opportunity. Just steps away from the beach and the city\'s iconic Boardwalk, the lot provides a prime location for potential commercial and residential development. It is ideally positioned near the Island water park in the Show...

## COMMENTS

This prime ocean block property is located adjacent to the Ocean Casino in Atlantic City in the LH-2 District offering an unparalleled investment opportunity. Just steps away from the beach and the city\'s iconic Boardwalk, the lot provides a prime location for potential commercial and residential development. It is ideally positioned near the Island water park in the Show...