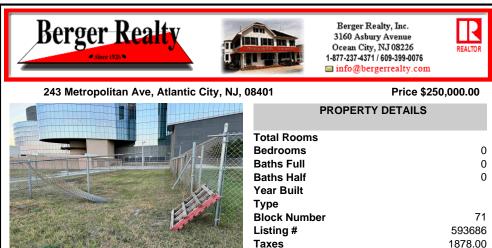

## COMMENTS

This prime ocean block property is located adjacent to the Ocean Casino in Atlantic City in the LH-2 District offering an unparalleled investment opportunity. Just steps away from the beach and the city's iconic Boardwalk, the lot provides a prime location for potential commercial and residential development. It is ideally positioned near the Island water park in the Show...

## COMMENTS

This prime ocean block property is located adjacent to the Ocean Casino in Atlantic City in the LH-2 District offering an unparalleled investment opportunity. Just steps away from the beach and the city\'s iconic Boardwalk, the lot provides a prime location for potential commercial and residential development. It is ideally positioned near the Island water park in the Show...