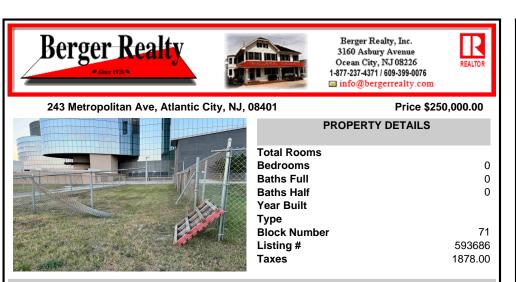

## COMMENTS

This prime ocean block property is located adjacent to the Ocean Casino in Atlantic City in the LH-2 District offering an unparalleled investment opportunity. Just steps away from the beach and the city's iconic Boardwalk, the lot provides a prime location for potential commercial and residential development. It is ideally positioned near the Island water park in the Show...

## COMMENTS

This prime ocean block property is located adjacent to the Ocean Casino in Atlantic City in the LH-2 District offering an unparalleled investment opportunity. Just steps away from the beach and the city\'s iconic Boardwalk, the lot provides a prime location for potential commercial and residential development. It is ideally positioned near the Island water park in the Show...