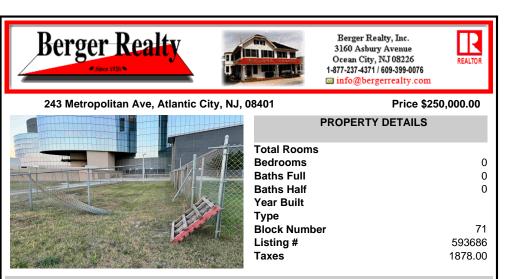

## COMMENTS

This prime ocean block property is located adjacent to the Ocean Casino in Atlantic City in the LH-2 District offering an unparalleled investment opportunity. Just steps away from the beach and the city's iconic Boardwalk, the lot provides a prime location for potential commercial and residential development. It is ideally positioned near the Island water park in the Show...

### COMMENTS

This prime ocean block property is located adjacent to the Ocean Casino in Atlantic City in the LH-2 District offering an unparalleled investment opportunity. Just steps away from the beach and the city\'s iconic Boardwalk, the lot provides a prime location for potential commercial and residential development. It is ideally positioned near the Island water park in the Show...