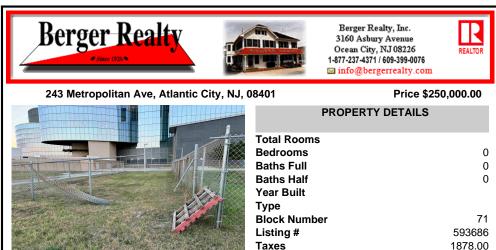

## COMMENTS

This prime ocean block property is located adjacent to the Ocean Casino in Atlantic City in the LH-2 District offering an unparalleled investment opportunity. Just steps away from the beach and the city's iconic Boardwalk, the lot provides a prime location for potential commercial and residential development. It is ideally positioned near the Island water park in the Show...

### COMMENTS

This prime ocean block property is located adjacent to the Ocean Casino in Atlantic City in the LH-2 District offering an unparalleled investment opportunity. Just steps away from the beach and the city\'s iconic Boardwalk, the lot provides a prime location for potential commercial and residential development. It is ideally positioned near the Island water park in the Show...