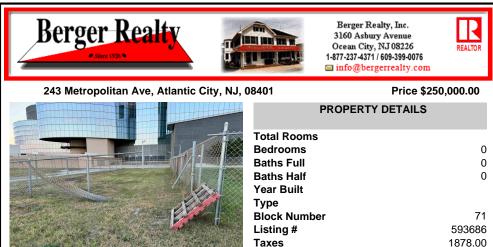

## COMMENTS

This prime ocean block property is located adjacent to the Ocean Casino in Atlantic City in the LH-2 District offering an unparalleled investment opportunity. Just steps away from the beach and the city's iconic Boardwalk, the lot provides a prime location for potential commercial and residential development. It is ideally positioned near the Island water park in the Show...

### COMMENTS

This prime ocean block property is located adjacent to the Ocean Casino in Atlantic City in the LH-2 District offering an unparalleled investment opportunity. Just steps away from the beach and the city\'s iconic Boardwalk, the lot provides a prime location for potential commercial and residential development. It is ideally positioned near the Island water park in the Show...