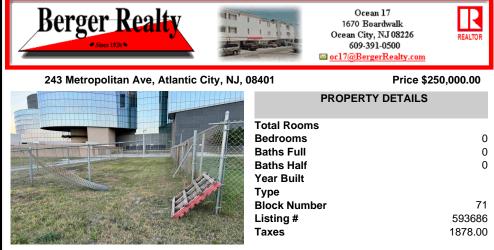

COMMENTS

This prime ocean block property is located adjacent to the Ocean Casino in Atlantic City in the LH-2 District offering an unparalleled investment opportunity. Just steps away from the beach and the city\'s iconic Boardwalk, the lot provides a prime location for potential commercial and residential development. It is ideally positioned near the Island water park in the Show...

## COMMENTS

This prime ocean block property is located adjacent to the Ocean Casino in Atlantic City in the LH-2 District offering an unparalleled investment opportunity. Just steps away from the beach and the city\'s iconic Boardwalk, the lot provides a prime location for potential commercial and residential development. It is ideally positioned near the Island water park in the Show...