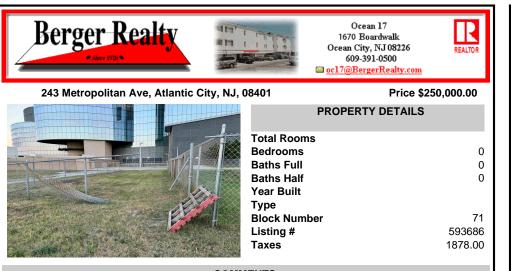

COMMENTS

This prime ocean block property is located adjacent to the Ocean Casino in Atlantic City in the LH-2 District offering an unparalleled investment opportunity. Just steps away from the beach and the city\'s iconic Boardwalk, the lot provides a prime location for potential commercial and residential development. It is ideally positioned near the Island water park in the Show...

## COMMENTS

This prime ocean block property is located adjacent to the Ocean Casino in Atlantic City in the LH-2 District offering an unparalleled investment opportunity. Just steps away from the beach and the city\'s iconic Boardwalk, the lot provides a prime location for potential commercial and residential development. It is ideally positioned near the Island water park in the Show...