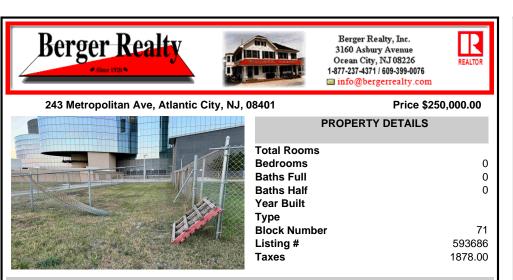

## COMMENTS

**Block Number** 

Listing #

Taxes

This prime ocean block property is located adjacent to the Ocean Casino in Atlantic City in the LH-2 District offering an unparalleled investment opportunity. Just steps away from the beach and the city's iconic Boardwalk, the lot provides a prime location for potential commercial and residential development. It is ideally positioned near the Island water park in the Show ...