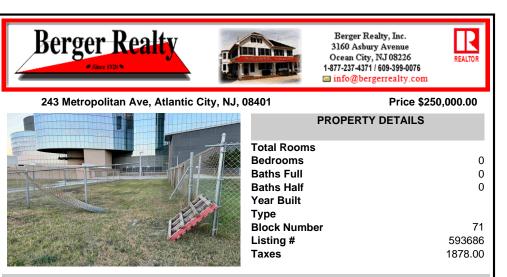

## COMMENTS

This prime ocean block property is located adjacent to the Ocean Casino in Atlantic City in the LH-2 District offering an unparalleled investment opportunity. Just steps away from the beach and the city's iconic Boardwalk, the lot provides a prime location for potential commercial and residential development. It is ideally positioned near the Island water park in the Show...