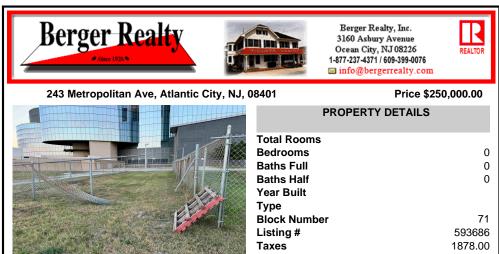

## COMMENTS

This prime ocean block property is located adjacent to the Ocean Casino in Atlantic City in the LH-2 District offering an unparalleled investment opportunity. Just steps away from the beach and the city\'s iconic Boardwalk, the lot provides a prime location for potential commercial and residential development. It is ideally positioned near the Island water park in the Show...