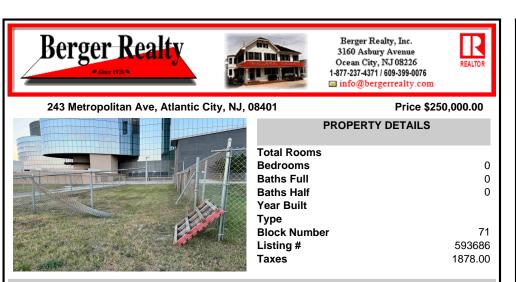

# COMMENTS

This prime ocean block property is located adjacent to the Ocean Casino in Atlantic City in the LH-2 District offering an unparalleled investment opportunity. Just steps away from the beach and the city\'s iconic Boardwalk, the lot provides a prime location for potential commercial and residential development. It is ideally positioned near the Island water park in the Show ...

## COMMENTS

Taxes

This prime ocean block property is located adjacent to the Ocean Casino in Atlantic City in the LH-2 District offering an unparalleled investment opportunity. Just steps away from the beach and the city's iconic Boardwalk, the lot provides a prime location for potential commercial and residential development. It is ideally positioned near the Island water park in the Show ...