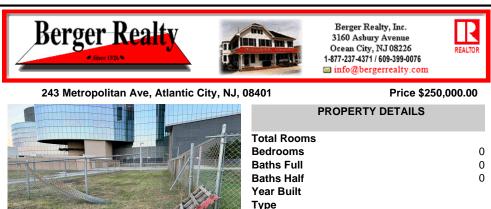

## COMMENTS

This prime ocean block property is located adjacent to the Ocean Casino in Atlantic City in the LH-2 District offering an unparalleled investment opportunity. Just steps away from the beach and the city\'s iconic Boardwalk, the lot provides a prime location for potential commercial and residential development. It is ideally positioned near the Island water park in the Show ...