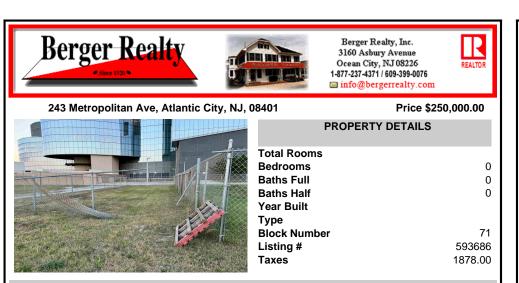

## COMMENTS

**Block Number** 

Listing #

Taxes

This prime ocean block property is located adjacent to the Ocean Casino in Atlantic City in the LH-2 District offering an unparalleled investment opportunity. Just steps away from the beach and the city's iconic Boardwalk, the lot provides a prime location for potential commercial and residential development. It is ideally positioned near the Island water park in the Show ...