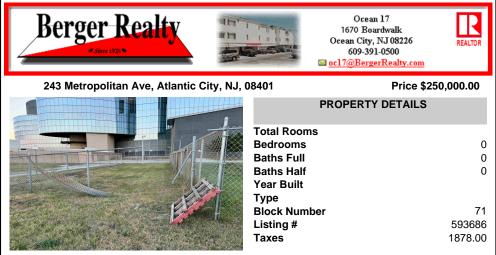

## COMMENTS

This prime ocean block property is located adjacent to the Ocean Casino in Atlantic City in the LH-2 District offering an unparalleled investment opportunity. Just steps away from the beach and the city\'s iconic Boardwalk, the lot provides a prime location for potential commercial and residential development. It is ideally positioned near the Island water park in the Show...