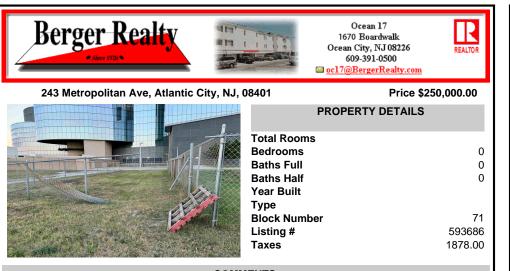

## COMMENTS

This prime ocean block property is located adjacent to the Ocean Casino in Atlantic City in the LH-2 District offering an unparalleled investment opportunity. Just steps away from the beach and the city's iconic Boardwalk, the lot provides a prime location for potential commercial and residential development. It is ideally positioned near the Island water park in the Show...