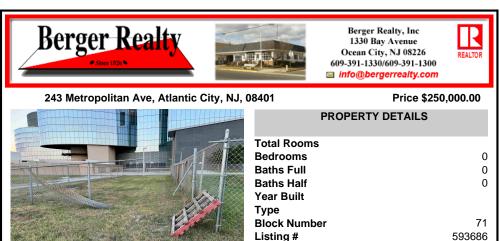

s located adjacent

This prime ocean block property is located adjacent to the Ocean Casino in Atlantic City in the LH-2 District offering an unparalleled investment opportunity. Just steps away from the beach and the city\'s iconic Boardwalk, the lot provides a prime location for potential commercial and residential development. It is ideally positioned near the Island water park in the Show...

## PROPERTY FEATURES CONTACT

Scan to see Property page.

Ask for Carol Cawley Berger Realty Inc 1330 Bay Avenue, Ocean City Call: 609-760-3809 Email to: clc@bergerrealty.com

COMMENTS

Taxes

This prime ocean block property is located adjacent to the Ocean Casino in Atlantic City in the LH-2 District offering an unparalleled investment opportunity. Just steps away from the beach and the city\'s iconic Boardwalk, the lot provides a prime location for potential commercial and residential development. It is ideally positioned near the Island water park in the Show...