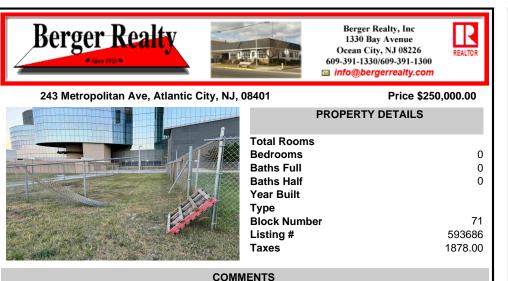

s located adjacent

This prime ocean block property is located adjacent to the Ocean Casino in Atlantic City in the LH-2 District offering an unparalleled investment opportunity. Just steps away from the beach and the city\'s iconic Boardwalk, the lot provides a prime location for potential commercial and residential development. It is ideally positioned near the Island water park in the Show...

## PROPERTY FEATURES CONTACT

Scan to see Property page.

Ask for Carol Cawley Berger Realty Inc 1330 Bay Avenue, Ocean City Call: 609-760-3809 Email to: clc@bergerrealty.com

COMMENTS

Taxes

This prime ocean block property is located adjacent to the Ocean Casino in Atlantic City in the LH-2 District offering an unparalleled investment opportunity. Just steps away from the beach and the city\'s iconic Boardwalk, the lot provides a prime location for potential commercial and residential development. It is ideally positioned near the Island water park in the Show...