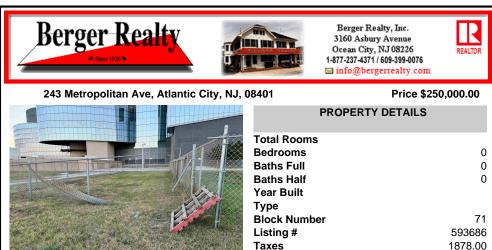

### COMMENTS

This prime ocean block property is located adjacent to the Ocean Casino in Atlantic City in the LH-2 District offering an unparalleled investment opportunity. Just steps away from the beach and the city\'s iconic Boardwalk, the lot provides a prime location for potential commercial and residential development. It is ideally positioned near the Island water park in the Show...