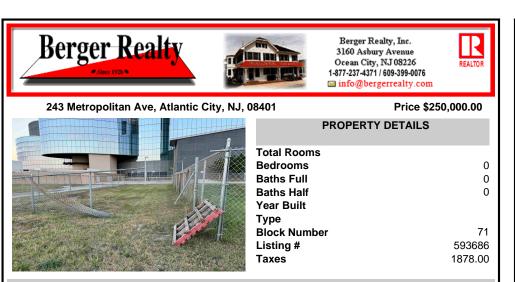

## COMMENTS

This prime ocean block property is located adjacent to the Ocean Casino in Atlantic City in the LH-2 District offering an unparalleled investment opportunity. Just steps away from the beach and the city's iconic Boardwalk, the lot provides a prime location for potential commercial and residential development. It is ideally positioned near the Island water park in the Show...

### COMMENTS

This prime ocean block property is located adjacent to the Ocean Casino in Atlantic City in the LH-2 District offering an unparalleled investment opportunity. Just steps away from the beach and the city\'s iconic Boardwalk, the lot provides a prime location for potential commercial and residential development. It is ideally positioned near the Island water park in the Show...